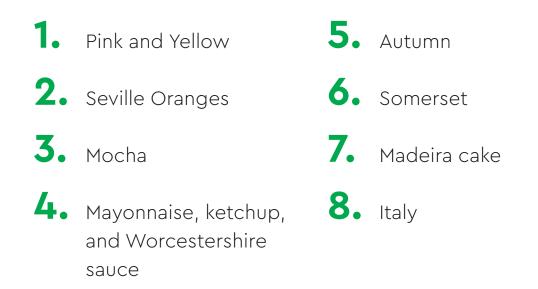

## Coffee Morning Quiz

- Which two colours form the alternate check pattern in the sponge of a Battenberg?
- 2. What kind of oranges are used to make marmalade?
- **3.** In which coffee would you find hot chocolate?
- **4.** Which three sauces make up Prawn Cocktail Sauce?

- 5. In which season
  do people
  traditionally drink
  Pumpkin Spice Lattes?
- Cheddar cheese originates from which British county?
- 7. Which sponge or butter cake is named after a Portuguese wine?
- 8. Focaccia originates from which country?

## Coffee Morning Quiz Answers

Macmillan Cancer Support, registered charity in England and Wales (261017), Scotland (SC039907) and the Isle of Man (604). Also operating in Northern Ireland. MAC19198\_QUIZ