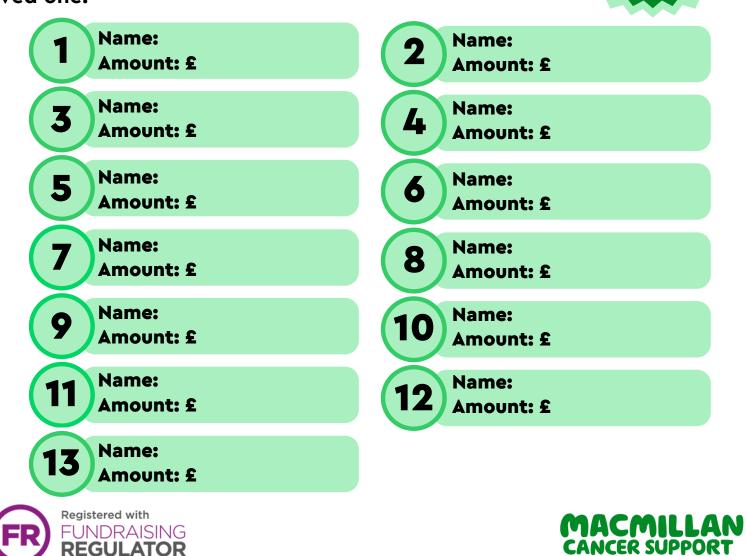

| Sponsor a mile                                                                                                |                                             |
|---------------------------------------------------------------------------------------------------------------|---------------------------------------------|
| Half Marathon                                                                                                 | ACMILL<br>JA ACER SUPPO<br>VICTORIA<br>0997 |
| Make a donation and sponsor a mile of my Mighty Hike<br>to dedicate to yourself in memory, or in support of a | Suggested                                   |

donation

to dedicate to yourself, in memory, or in support of a loved one.

Macmillan Cancer Support, registered charity in England and Wales (261017), Scotland (SC039907) and the Isle of Man (604). Also operating in Northern Ireland. A company limited by guarantee, registered in England and Wales company number 2400969. Isle of Man company number 4694F. Registered office: 3rd Floor, Bronze Building, The Forge, 105 Sumner Street, London, SE1 9HZ. VAT no: 668265007