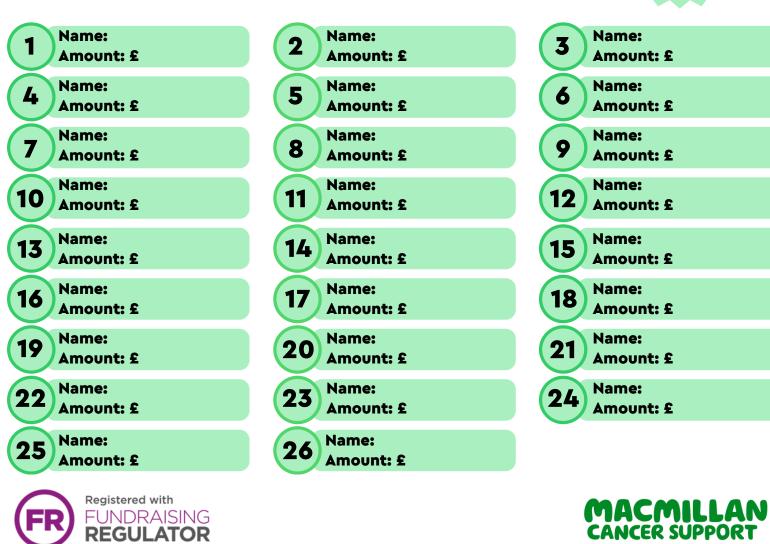

| ANCER SUPPORT<br>ANCER SUPPORT<br>058.4<br>058.4<br>058.4<br>058.4<br>058.4<br>058.4<br>058.4<br>058.4<br>058.4<br>058.4<br>058.4<br>058.4<br>058.4<br>058.4<br>058.4<br>058.4<br>058.4<br>058.4<br>058.4<br>058.4<br>058.4<br>058.4<br>058.4<br>058.4<br>058.4<br>058.4<br>058.4<br>058.4<br>058.4<br>058.4<br>058.4<br>058.4<br>058.4<br>058.4<br>058.4<br>058.4<br>058.4<br>058.4<br>058.4<br>058.4<br>058.4<br>058.4<br>058.4<br>058.4<br>058.4<br>058.4<br>058.4<br>058.4<br>058.4<br>058.4<br>058.4<br>058.4<br>058.4<br>058.4<br>058.4<br>058.4<br>058.4<br>058.4<br>058.4<br>058.4<br>058.4<br>058.4<br>058.4<br>058.4<br>058.4<br>058.4<br>058.4<br>058.4<br>058.4<br>058.4<br>058.4<br>058.4<br>058.4<br>058.4<br>058.4<br>058.4<br>058.4<br>058.4<br>058.4<br>058.4<br>058.4<br>058.4<br>058.4<br>058.4<br>058.4<br>058.4<br>058.4<br>058.4<br>058.4<br>058.4<br>058.4<br>058.4<br>058.4<br>058.4<br>058.4<br>058.4<br>058.4<br>058.4<br>058.4<br>058.4<br>058.4<br>058.4<br>058.4<br>058.4<br>058.4<br>058.4<br>058.4<br>058.4<br>058.4<br>058.4<br>058.4<br>058.4<br>058.4<br>058.4<br>058.4<br>058.4<br>058.4<br>058.4<br>058.4<br>058.4<br>058.4<br>058.4<br>058.4<br>058.4<br>058.4<br>058.4<br>058.4<br>058.4<br>058.4<br>058.4<br>058.4<br>058.4<br>058.4<br>058.4<br>058.4<br>058.4<br>058.4<br>058.4<br>058.4<br>058.4<br>058.4<br>058.4<br>058.4<br>058.4<br>058.4<br>058.4<br>058.4<br>058.4<br>058.4<br>058.4<br>058.4<br>058.4<br>058.4<br>058.4<br>058.4<br>058.4<br>058.4<br>058.4<br>058.4<br>058.4<br>058.4<br>058.4<br>058.4<br>058.4<br>058.4<br>058.4<br>058.4<br>058.4<br>058.4<br>058.4<br>058.4<br>058.4<br>058.4<br>058.4<br>058.4<br>058.4<br>058.4<br>058.4<br>058.4<br>058.4<br>058.4<br>058.4<br>058.4<br>058.4<br>058.4<br>058.4<br>058.4<br>058.4<br>058.4<br>058.4<br>058.4<br>058.4<br>058.4<br>058.4<br>058.4<br>058.4<br>058.4<br>058.4<br>058.4<br>058.4<br>058.4<br>058.4<br>058.4<br>058.4<br>058.4<br>058.4<br>058.4<br>058.4<br>058.4<br>058.4<br>058.4<br>058.4<br>058.4<br>058.4<br>058.4<br>058.4<br>058.4<br>058.4<br>058.4<br>058.4<br>058.4<br>058.4<br>058.4<br>058.4<br>058.4<br>058.4<br>058.4<br>058.4<br>058.4<br>058.4<br>058.4<br>058.4<br>058.4<br>058.4<br>058.4<br>058.4<br>058.4<br>058.4<br>058.4<br>058.4<br>058.4<br>058.4<br>058.4<br>058.4<br>058.4<br>058.4<br>058.4<br>058.4<br>058.4<br>058.4<br>058.4<br>058.4<br>058.4<br>058.4<br>058.4<br>058.4<br>058.4<br>058.4<br>058.4<br>058.4<br>058.4<br>058.4<br>058.4<br>058.4<br>058.4<br>058.4<br>058.4<br>058.4<br>058.4<br>058.4<br>058.4<br>058.4<br>058.4<br>058.4<br>058.4<br>058.4<br>058.4<br>058.4<br>058.4<br>058.4<br>058.4<br>058.4<br>058.4<br>058.4<br>058.4<br>058.4<br>058.4<br>058.4 | P CIMILA<br>INCER SUPRATION<br>OTTO<br>DITTO<br>INCER SUPRATION |
|--------------------------------------------------------------------------------------------------------------------------------------------------------------------------------------------------------------------------------------------------------------------------------------------------------------------------------------------------------------------------------------------------------------------------------------------------------------------------------------------------------------------------------------------------------------------------------------------------------------------------------------------------------------------------------------------------------------------------------------------------------------------------------------------------------------------------------------------------------------------------------------------------------------------------------------------------------------------------------------------------------------------------------------------------------------------------------------------------------------------------------------------------------------------------------------------------------------------------------------------------------------------------------------------------------------------------------------------------------------------------------------------------------------------------------------------------------------------------------------------------------------------------------------------------------------------------------------------------------------------------------------------------------------------------------------------------------------------------------------------------------------------------------------------------------------------------------------------------------------------------------------------------------------------------------------------------------------------------------------------------------------------------------------------------------------------------------------------------------------------------------------------------------------------------------------------------------------------------------------------------------------------------------------------------------------------------------------------------------------------------------------------------------------------------------------------------------------------------------------------------------------------------------------------------------------------------------------------------------------------------------------------------------------------------------------------------------------------------------|-----------------------------------------------------------------|
| Sponsor a mile<br>Full Marathon                                                                                                                                                                                                                                                                                                                                                                                                                                                                                                                                                                                                                                                                                                                                                                                                                                                                                                                                                                                                                                                                                                                                                                                                                                                                                                                                                                                                                                                                                                                                                                                                                                                                                                                                                                                                                                                                                                                                                                                                                                                                                                                                                                                                                                                                                                                                                                                                                                                                                                                                                                                                                                                                                                |                                                                 |
|                                                                                                                                                                                                                                                                                                                                                                                                                                                                                                                                                                                                                                                                                                                                                                                                                                                                                                                                                                                                                                                                                                                                                                                                                                                                                                                                                                                                                                                                                                                                                                                                                                                                                                                                                                                                                                                                                                                                                                                                                                                                                                                                                                                                                                                                                                                                                                                                                                                                                                                                                                                                                                                                                                                                | <u>69</u>                                                       |
| Make a donation and sponsor a mile of my Mighty Hike                                                                                                                                                                                                                                                                                                                                                                                                                                                                                                                                                                                                                                                                                                                                                                                                                                                                                                                                                                                                                                                                                                                                                                                                                                                                                                                                                                                                                                                                                                                                                                                                                                                                                                                                                                                                                                                                                                                                                                                                                                                                                                                                                                                                                                                                                                                                                                                                                                                                                                                                                                                                                                                                           | Suggested                                                       |

to dedicate to yourself, in memory, or in support of a loved one.

donation

Macmillan Cancer Support, registered charity in England and Wales (261017), Scotland (SC039907) and the Isle of Man (604). Also operating in Northern Ireland. A company limited by guarantee, registered in England and Wales company number 2400969. Isle of Man company number 4694F. Registered office:3rd Floor, Bronze Building, The Forge, 105 Sumner Street, London, SE1 9HZQ. VAT no: 668265007